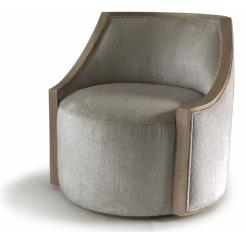

### HUME

ARMCHAIR

30Kg | 66lbs

0.58m<sup>3</sup> | 20.5ft<sup>3</sup>

# MATERIALS / FINISHES

**UPHOLSTERY:** Fabric WOOD: Beech BASE: Beech

#### PRODUCT FEATURES

Structure in solid wood. Foam in 100% PU with BS standard fire specifications. Upholstery with upholstery straps. Fire retardant interlining is available on request. Handmade in Paços de Ferreira.

#### **PRODUCT OPTIONS**

UPHOLSTERY Available in all Signature fabrics or in client's own material (COM).

WOOD FINISHES Upholstered, Beech, Ash Wood, Australia, Oak, Ebony, Walnut, Wenge or Lacquered in all RAL colours, in matt or gloss.