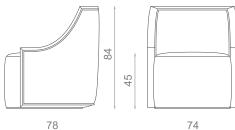

#### DIMENSIONS

| W: 74cm  | 29.1″ |
|----------|-------|
| D: 78cm  | 30.7″ |
| H: 84cm  | 33.1″ |
| SH: 45cm | 17.7″ |