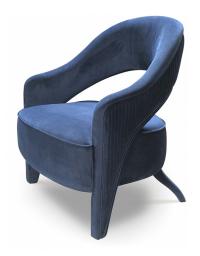

### **VOLPI**

## MATERIALS / FINISHES

UPHOLSTERY: Velvet LEGS: Velvet

#### PRODUCT FEATURES

Structure in solid wood.
Foam in 100% PU with BS standard fire specifications.
Upholstery with upholstery straps.
Fire retardant interlining is available on request.
Handmade in Paços de Ferreira.