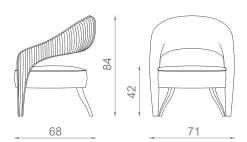

### **VOLPI**

#### ARMCHAIR

20Kg | 44lbs

0.49m<sup>3</sup> | 17.3ft<sup>3</sup>





## MATERIALS / FINISHES

UPHOLSTERY: Velvet LEGS: Velvet

## DIMENSIONS

W: 71cm | 28.0" D: 68cm | 26.8" H: 84cm | 33.1" SH: 42cm | 16.5"



#### PRODUCT FEATURES

Structure in solid wood.
Foam in 100% PU with BS standard fire specifications.
Upholstery with upholstery straps.
Fire retardant interlining is available on request.
Handmade in Paços de Ferreira.

# PRODUCT OPTIONS

#### **UPHOLSTERY**

Available in all Signature fabrics or in client's own material (COM).

# LEG FINISHES

Upholstered, Beech, Ash Wood, Australia, Oak, Ebony, Walnut, Wenge or Lacquered in all RAL colours, in matt or gloss.

#### METAL CAPS

Brass, Nickel, Stainless Steel or Copper, in polished or brushed.

#### FINISHES AVAILABLE ON REQUEST

Legs: Gold, Silver or Copper leaf.

#### CLIENT'S OWN MATERIAL (COM) REQUIREMENTS

FABRIC 3.50m | 137.8" standard with 1.40 m | 55.1"