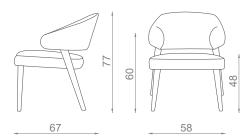

### **DIMENSIONS**

W: 58cm | 22.8" D: 67cm | 26.4" H: 77cm | 30.3" SH: 48cm | 18.9" AH: 60cm | 23.6"