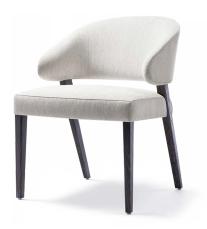

# **ANGELINA**

## CHAIR

15Kg | 33lbs 0.37m³ | 13.1ft³

# MATERIALS / FINISHES

UPHOLSTERY: Fabric LEGS: Dark Wenge

#### **PRODUCT FEATURES**

Structure in solid wood. Foam in 100% PU with BS standard fire specifications. Upholstery with upholstery straps. Fire retardant interlining is available on request. Handmade in Paços de Ferreira.