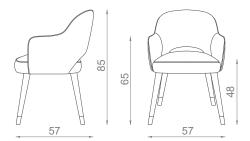

## **DIMENSIONS**

W: 57cm | 22.4" D: 57cm | 22.4" H: 85cm | 33.5" SH: 48cm | 18.9" AH: 65cm | 25.6"