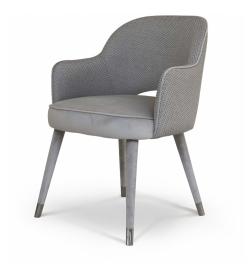

## MILLA

# MATERIALS / FINISHES

UPHOLSTERY: Textured Fabric & Velvet LEGS: Velvet FEET CAPS: Polished Stainless Steel

#### PRODUCT FEATURES

Structure in solid wood.
Foam in 100% PU with BS standard fire specifications.
Upholstery with upholstery straps.
Fire retardant interlining is available on request.
Handmade in Paços de Ferreira.