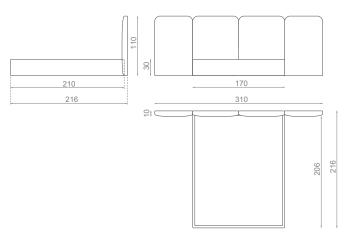

#### DIMENSIONS

MATTRESS: W: 160cm | 63.0" D: 200 | 78.7" H: Variable

| BED               | HEADBOARD         | BED FRAME        |
|-------------------|-------------------|------------------|
| W: 310cm   122.0" | W: 310cm   122.0" | W: 170cm   66.9" |
| D: 216cm   85.0"  | D: 10cm   3.9"    | D: 210cm   82.7" |
| H: 110cm   43.3"  | H: 110cm   43.3"  | H: 30cm   11.8"  |