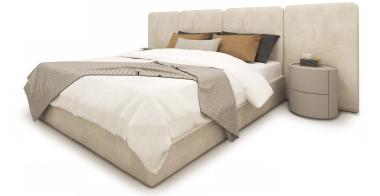

## LILY

BED

80kg | 176lbs

0.79m3 | 27.9ft3

MATERIALS / FINISHES

HEADBOARD UPHOLSTERY: Velvet BED FRAME: Velvet

## PRODUCT FEATURES

UPHOLSTERY & FOAM Foam in 100% PU with BS standard fire specifications. Fire retardant interlining is available on request. Fixed covers, fabric non removable. Mattress, cushions and bed textiles not included. Mattress is available on request. Decorative cushions available. Handmade in Paços de Ferreira.

HEADBOARD & BED FRAME Structure in solid wood. Bed requires assembly. Headboard is attached to bed frame in several points. Slate is available on request.