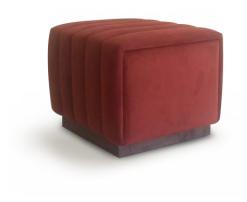

### WARHOL

#### STOOL

8Kg | 18lbs 0.11m³ | 3.9ft³

#### MATERIALS / FINISHES

UPHOLSTERY: Velvet BASE: Walnut

#### PRODUCT FEATURES

Structure in solid wood.
Foam in 100% PU with BS standard fire specifications.
Upholstery with upholstery straps.
Fire retardant interlining is available on request.
Handmade in Paços de Ferreira.