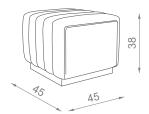

### WARHOL

#### STOOL

8Kg | 18lbs 0.11m³ | 3.9ft³





#### MATERIALS / FINISHES

UPHOLSTERY: Velvet BASE: Walnut

### DIMENSIONS

W: 45cm | 17.7" D: 45cm | 17.7" H: 38cm | 15.0"



#### PRODUCT FEATURES

Structure in solid wood.
Foam in 100% PU with BS standard fire specifications.
Upholstery with upholstery straps.
Fire retardant interlining is available on request.
Handmade in Paços de Ferreira.

#### **PRODUCT OPTIONS**

#### **UPHOLSTERY**

Available in all Signature fabrics or in client's own material (COM).

## BASE FINISHES

Upholstered, Beech, Ash Wood, Australia, Oak, Ebony, Walnut, Wenge or Lacquered in all RAL colours, in matt or gloss.

#### METAL BASE

Brass, Nickel, Stainless Steel or Copper, in polished or brushed.

# FINISHES AVAILABLE ON REQUEST Base: Gold, Silver or Copper leaf.

#### CLIENT'S OWN MATERIAL (COM) REQUIREMENTS

FABRIC 1.00m | 39.4" standard with 1.40 m | 55.1"