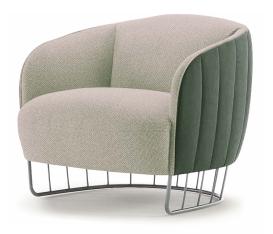

# **DURKHEIM**

### ARMCHAIR

30Kg | 66lbs 0.81m³ | 28.6ft³

### MATERIALS / FINISHES

UPHOLSTERY: Fabric

BASE: Polished Stainless Steel

### PRODUCT FEATURES

Structure in solid wood.
Foam in 100% PU with BS standard fire specifications.
Upholstery with upholstery straps.
Fire retardant interlining is available on request.
Handmade in Paços de Ferreira.