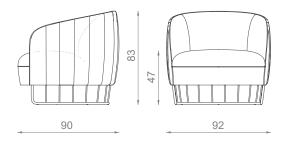

#### **DIMENSIONS**

W: 92cm | 36.2" D: 90cm | 35.4" H: 83cm | 32.7" SH: 47cm | 18.5"