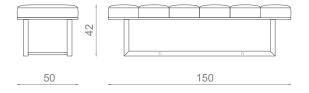

#### **BEAUVOIR**

#### BENCH

16Kg | 35.0lbs 0.40m³ | 14.1ft³





## MATERIALS / FINISHES

UPHOLSTERY: Leather LEGS: Dark Oak DETAILS: Polished Stainless Steel

## DIMENSIONS

W: 150cm | 59.1" D: 50cm | 19.7" H: 42cm | 16.5"



## PRODUCT FEATURES

Structure in solid wood. Foam in 100% PU with BS standard fire specifications. Upholstery with upholstery straps. Fire retardant interlining is available on request. Handmade in Paços de Ferreira.

#### PRODUCT OPTIONS

# UPHOLSTERY

Available in all Signature fabrics or in client's own material (COM).

## LEG FINISHES

Upholstered, Beech, Ash Wood, Australia, Oak, Ebony, Walnut, Wenge or Lacquered in all RAL colours, in matt or gloss.

#### METAL

Brass, Nickel, Stainless Steel or Copper, in polished or brushed.

FINISHES AVAILABLE ON REQUEST Legs: Gold, Silver or Copper leaf.

## CLIENT'S OWN MATERIAL (COM) REQUIREMENTS

FABRIC 2.50m | 98.4" standard with 1.40 m | 55.1"