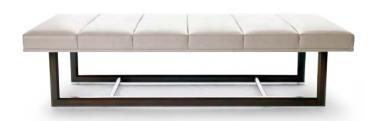

#### **BEAUVOIR**

#### BENCH

16Kg | 35.0lbs 0.40m³ | 14.1ft³

## MATERIALS / FINISHES

UPHOLSTERY: Leather LEGS: Dark Oak DETAILS: Polished Stainless Steel

## PRODUCT FEATURES

Structure in solid wood. Foam in 100% PU with BS standard fire specifications. Upholstery with upholstery straps. Fire retardant interlining is available on request. Handmade in Paços de Ferreira.